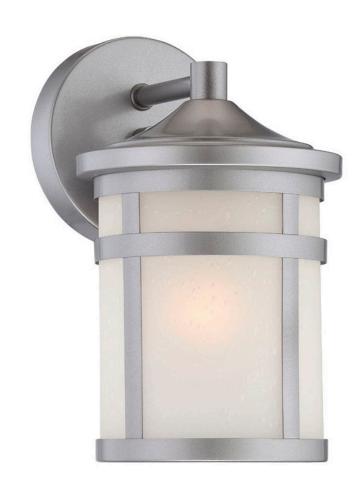

## 4714BS AUSTIN 1-LIGHT WALL LANTERN

| <b>Description:</b> | Austin 1-light downward wall      |  |
|---------------------|-----------------------------------|--|
|                     | lantern                           |  |
| Finish:             | Brushed silver                    |  |
| Dimensions:         | 5-3/4" W x 9-1/4" H x 6-3/4" ext. |  |
|                     | Height on center: 2-1/2"          |  |
| Bulbs:              | 1-100w medium                     |  |
| Installed           | 2 lbs.                            |  |
| Weight:             |                                   |  |
| Certification:      | Wet location / c UL               |  |

| Material:                     | Powder coated steel  |
|-------------------------------|----------------------|
|                               | and glass            |
| Shade:                        | Glass                |
| Glass:                        | White frosted        |
| <b>Back Plate Dimensions:</b> | 4-3/4" dia.          |
| Chain/Wire:                   | NA                   |
| Additional Finishes:          | Matte black and      |
|                               | architectural bronze |